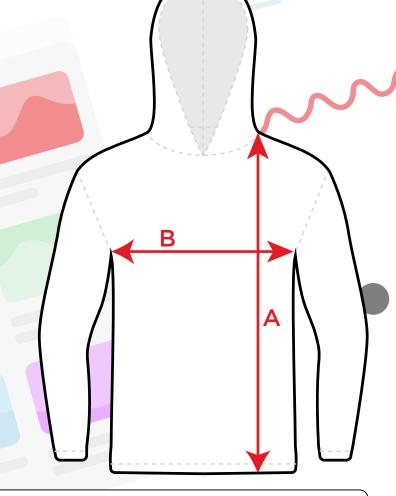

## A) Length

Place the end of a measuring tape beside the collar at the top of the shirt (high point shoulder). Pull the tape to the bottom of the shirt.

## **B) Half Chest**

Lay the garment down on a flat surface and measure it from left to right across the chest, below the sleeves.

| Size          | xs   | SM | MD   | LG | XL | 2XL | 3XL | 4XL |
|---------------|------|----|------|----|----|-----|-----|-----|
| A) Length     | 28   | 29 | 29.5 | 30 | 30 | 31  | 34  | 35  |
| B) Half Chest | 21.5 | 22 | 23   | 24 | 25 | 26  | 28  | 30  |