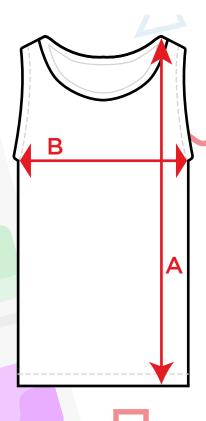

## A) Length

Place the end of a measuring tape beside the collar at the top of the shirt (high point shoulder). Pull the tape to the bottom of the shirt.

#### **B) Half Chest**

Lay the garment down on a flat surface and measure it from left to right across the chest, below the sleeves.

# **Mens Tank Top**

| Size          | xs   | SM   | MD   | LG   | XL   | 2XL  | 3XL  |
|---------------|------|------|------|------|------|------|------|
| A) Length     | 27.5 | 28   | 29   | 31   | 32   | 33   | 33.5 |
| B) Half Chest | 19.5 | 20.5 | 21.5 | 22.5 | 24.5 | 25.5 | 26.5 |