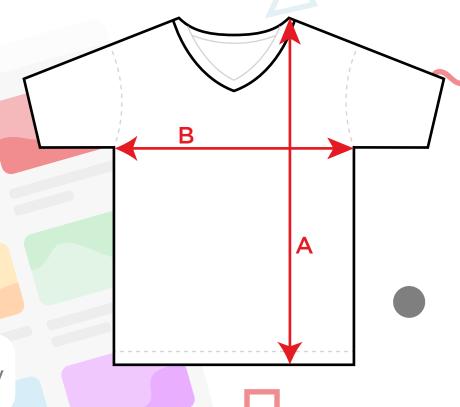

### A) Length

Place the end of a measuring tape beside the collar at the top of the shirt (high point shoulder). Pull the tape to the bottom of the shirt.

#### **B) Half Chest**

Lay the garment down on a flat surface and measure it from left to right across the chest, below the sleeves.

## Mens Short Sleeve V Neck

| Size          | xs | SM | MD | LG | XL | 2XL | 3XL | 4XL | 5XL |
|---------------|----|----|----|----|----|-----|-----|-----|-----|
| A) Length     | 27 | 29 | 30 | 31 | 32 | 33  | 34  | 35  | 36  |
| B) Half Chest | 17 | 19 | 20 | 22 | 24 | 26  | 28  | 30  | 32  |