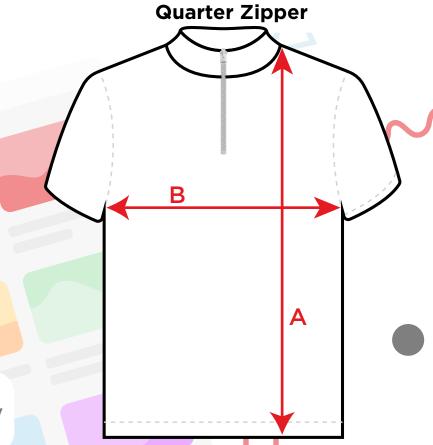

## A) Length

Place the end of a measuring tape beside the collar at the top of the shirt (high point shoulder). Pull the tape to the bottom of the shirt.

## B) Half Chest

Lay the garment down on a flat surface and measure it from left to right across the chest, below the sleeves.