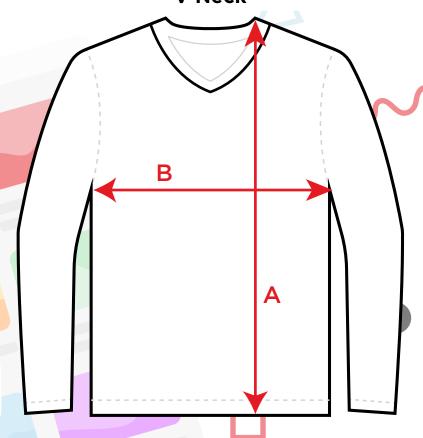

### A) Length

Place the end of a measuring tape beside the collar at the top of the shirt (high point shoulder). Pull the tape to the bottom of the shirt.

## **B) Half Chest**

Lay the garment down on a flat surface and measure it from left to right across the chest, below the sleeves.

# Mens Long Sleeve V Neck

| Size          | xs   | SM   | MD   | LG | XL | 2XL | 3XL | 4XL | 5XL |
|---------------|------|------|------|----|----|-----|-----|-----|-----|
| A) Length     | 27.5 | 29.5 | 30   | 31 | 32 | 33  | 34  | 35  | 36  |
| B) Half Chest | 17   | 19   | 20.5 | 22 | 24 | 26  | 28  | 30  | 32  |