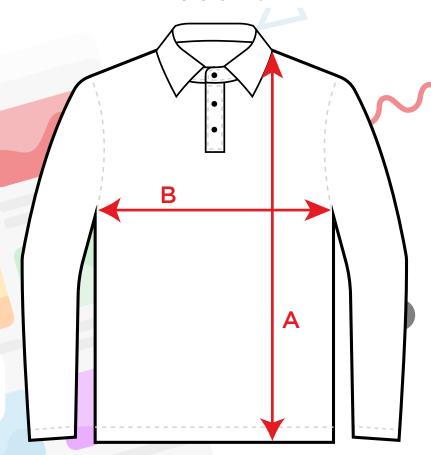

### A) Length

Place the end of a measuring tape beside the collar at the top of the shirt (high point shoulder). Pull the tape to the bottom of the shirt.

## **B) Half Chest**

Lay the garment down on a flat surface and measure it from left to right across the chest, below the sleeves.

# Mens Long Sleeve Polo Shirt

| Size          | xs   | SM   | MD   | LG   | XL   | 2XL  | 3XL  |
|---------------|------|------|------|------|------|------|------|
| A) Length     | 29   | 30   | 30.5 | 31   | 31.5 | 32   | 33   |
| B) Half Chest | 20.5 | 21.5 | 22.5 | 23.5 | 24.5 | 25.5 | 26.5 |