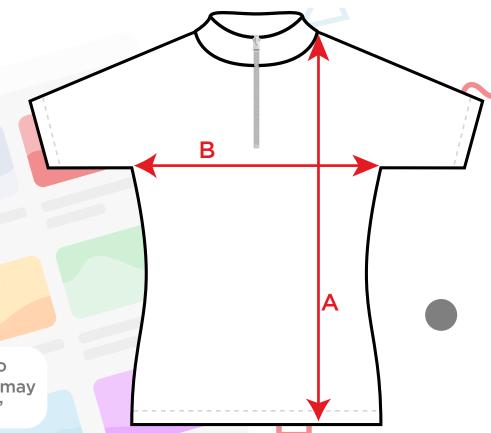

### A) Length

Place the end of a measuring tape beside the collar at the top of the shirt (high point shoulder). Pull the tape to the bottom of the shirt.

## **B) Half Chest**

Lay the garment down on a flat surface and measure it from left to right across the chest, below the sleeves.

# Ladies Short Sleeve Quarter Zipper

| <br>Size      | xs   | SM   | MD   | LG   | XL   | 2XL |
|---------------|------|------|------|------|------|-----|
| A) Length     | 26   | 26.5 | 27   | 28   | 28.5 | 29  |
| B) Half Chest | 21.5 | 22.5 | 23.5 | 24.5 | 25.5 | 26  |