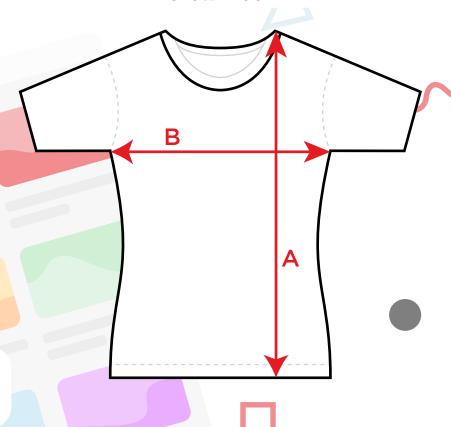

## A) Length

Place the end of a measuring tape beside the collar at the top of the shirt (high point shoulder). Pull the tape to the bottom of the shirt.

#### **B) Half Chest**

Lay the garment down on a flat surface and measure it from left to right across the chest, below the sleeves.

# Ladies Short Sleeve Crew Neck

| Size          | xs | SM | MD   | LG | XL   | 2XL | 3XL | 4XL |
|---------------|----|----|------|----|------|-----|-----|-----|
| A) Length     | 25 | 26 | 26.5 | 27 | 28   | 30  | 31  | 32  |
| B) Half Chest | 17 | 18 | 19   | 23 | 24.5 | 26  | 27  | 29  |