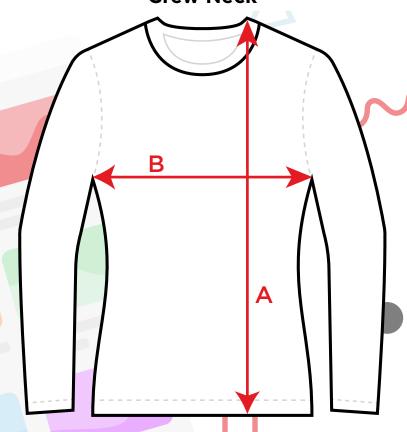

## A) Length

Place the end of a measuring tape beside the collar at the top of the shirt (high point shoulder). Pull the tape to the bottom of the shirt.

## B) Half Chest

Lay the garment down on a flat surface and measure it from left to right across the chest, below the sleeves.

# Ladies Long Sleeve Crew Neck

| <br>Size      | xs | SM | MD   | LG | XL   | 2XL |
|---------------|----|----|------|----|------|-----|
| A) Length     | 25 | 26 | 26.5 | 27 | 28   | 30  |
| B) Half Chest | 17 | 18 | 19   | 23 | 24.5 | 26  |